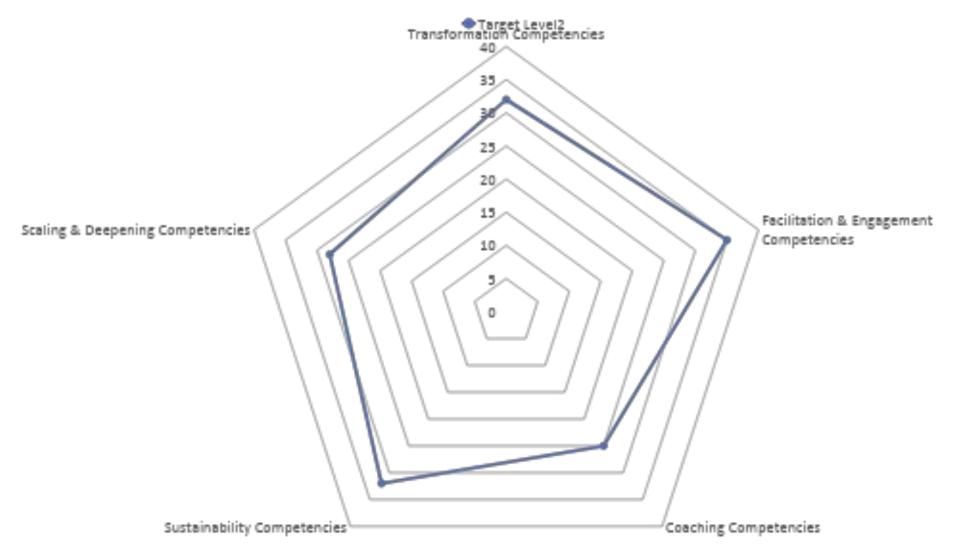

# CCC Competency Assessment Overview

Transformation Competency Assessment

Section of Computer states