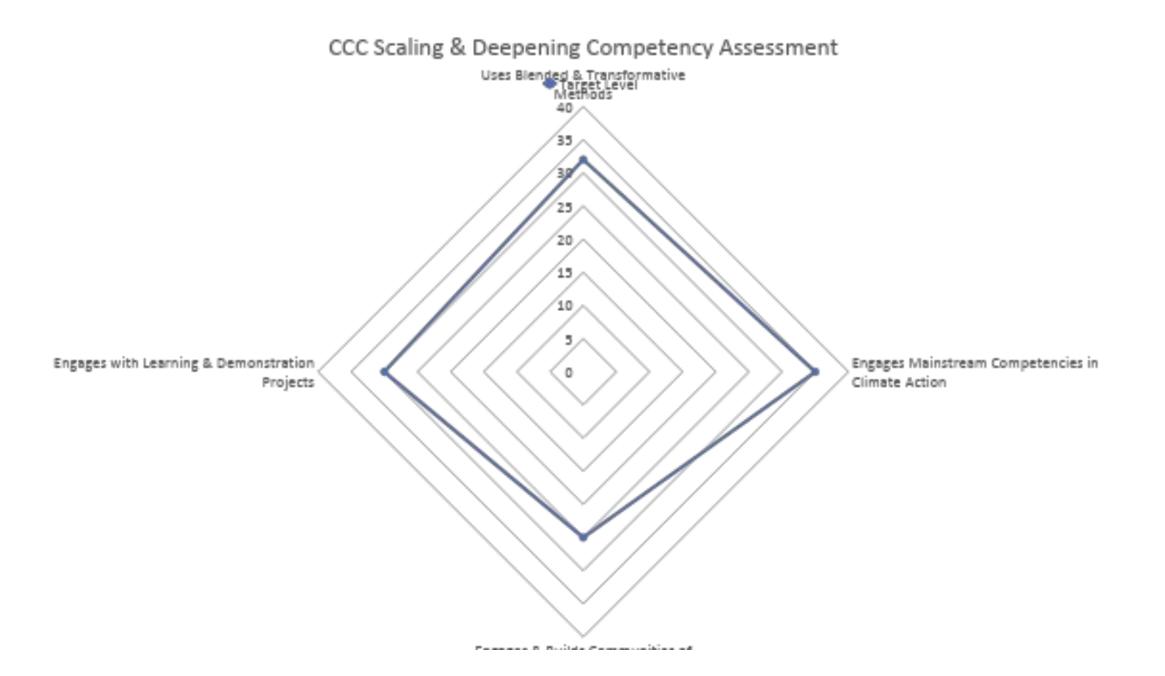

# **Competency Development Pathways for Community Climate Coaches**

|    |                                | Learning Pathways |            |                |
|----|--------------------------------|-------------------|------------|----------------|
|    | Transformation competencies    | Foundation Level  | Core Level | Advanced Level |
|    | Facilitation competencies      | Foundation Level  | Core Level | Advanced Level |
|    | Coaching competencies          | Foundation Level  | Core Level | Advanced Level |
|    | Sustainability competencies    | Foundation Level  | Core Level | Advanced Level |
| Sc | aling & deepening competencies | Foundation Level  | Core Level | Advanced Level |
|    |                                |                   |            |                |