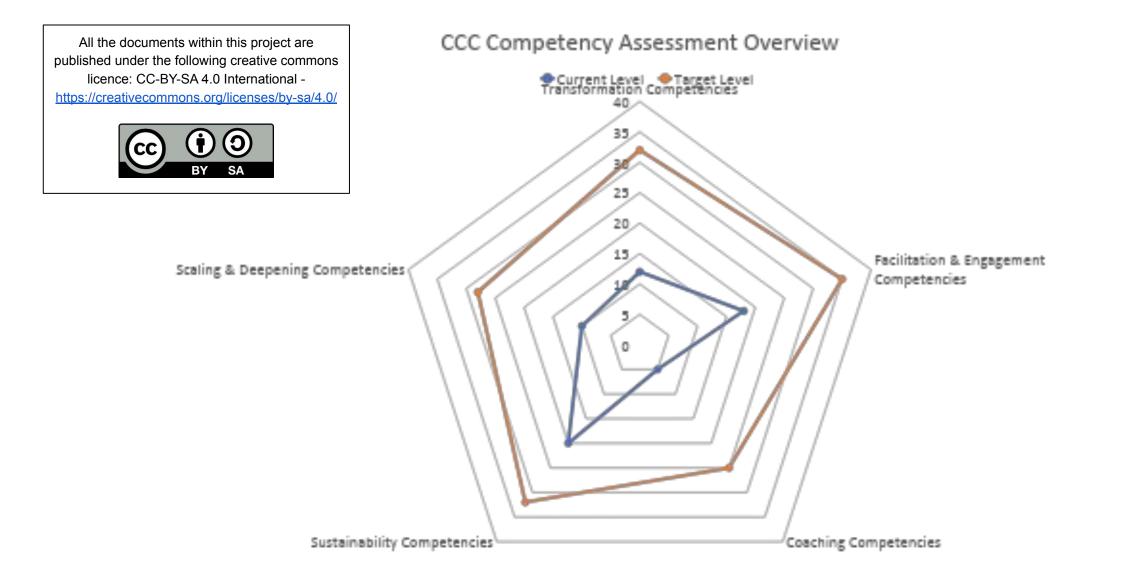

# CCC Competency Assessment Overview

Transformation Competency Assessment

Section of Computer states